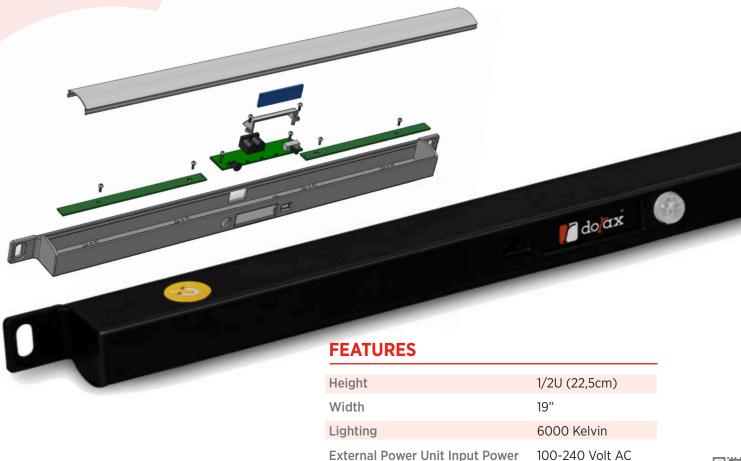

## **TECHNICAL SPECS**

"We have designed our LED Lighting Modules to facilitate the dark and hard working conditions of the Rack Cabinets' inside and outside environment during both installation and use."

External Power Unit Output Power 12 Volt DC - 1,7A

500-600mA (6-8W)

Power Jack

**Maximum Power** 

DC Connection Socket

www.dorax.com.tr

DDN: 03-005-2003-01-A